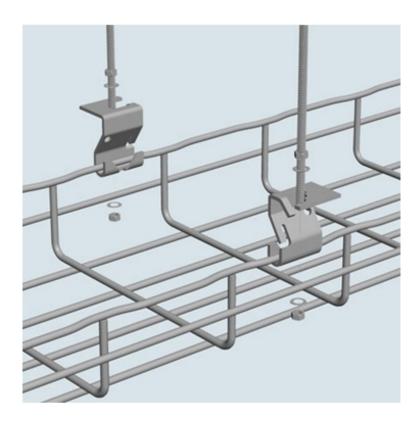

## **FEATURES**

- Tray can be detached on 1 side to add cables.
- Use pliers to lock tabs and secure tray to threaded rod.
- Threaded rods, nuts, and washers sold separately.
- Allows threaded rod to extend past AS clip for multi-tier levels.