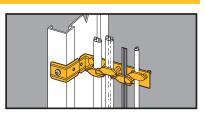

## **Wall Studs**

- · Individual plastic staples grip cable and reduce slipping.
- Secures up through #10 type NM cable.
- Supports AC, MC or FMC cable up to 1/2" O.D.
- Break-apart feature allows installation on studs and furring strips.
- Allows cables to be positioned a minimum of 11/4" from face of stud as required by NEC Article 300.4(D).

## Staple-Lok™ Multi-Purpose Cable Support

**UPC/Part** Number

Catalog Number

Cable Size

Box Qty.

781011 03587

BRC4

100