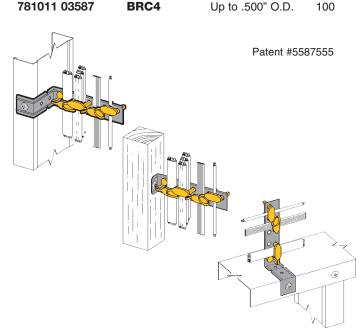

## Staple-Lok™ Multi-Purpose Cable Support

**UPC/Part** Number

Catalog Number

Cable Size

Box Qty.

781011 03587

BRC4

100

Read safety/installation instruction sheets in packages before use. These products are designed for positioning only. No load rating.