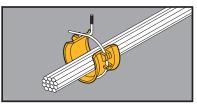

## **Communication & Low Voltage**

- The convenience of a bridle ring with the cable-bearing surface of a hook.
- 2" saddle is available separately. Can be easily attached before or after cable installation.

BRS-32A

BRS-64A

BRS-32

| UPC/Part<br>Number | Catalog<br>Number | Thread Size x<br>Thread Length/<br>Description              | Box<br>Qty. |
|--------------------|-------------------|-------------------------------------------------------------|-------------|
| 7820511 22761      | BRS-32A           | <sup>1</sup> /4"-20 x <sup>7</sup> /8"<br>2" Ring Assembly. | 50          |
| 7820511 22762      | BRS-64A           | <sup>1</sup> /4"-20 x 1"<br>4" Ring Assembly.               | 25          |
| 7820511 22759      | BRS-32            | 2" Saddle Only                                              | 50          |