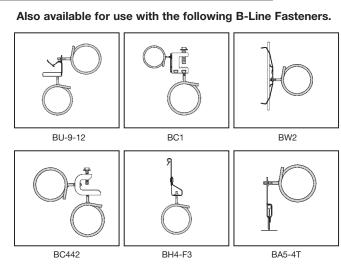

e convenience of a bridle ring with the cable-bearing surface of a hook.
- 2" saddle is available separately. Can be easily attached before or after cable installation.

BRS-32A





BRS-64A



BRS-32



| UPC/Part<br>Number | Catalog<br>Number | Thread Size x<br>Thread Length/<br>Description              | Box<br>Qty. |
|--------------------|-------------------|-------------------------------------------------------------|-------------|
| 7820511 22761      | BRS-32A           | <sup>1</sup> /4"-20 x <sup>7</sup> /8"<br>2" Ring Assembly. | 50          |
| 7820511 22762      | BRS-64A           | <sup>1</sup> /4"-20 x 1"<br>4" Ring Assembly.               | 25          |
| 7820511 22759      | BRS-32            | 2" Saddle Only                                              | 50          |



Read safety/installation instruction sheets in packages before use.