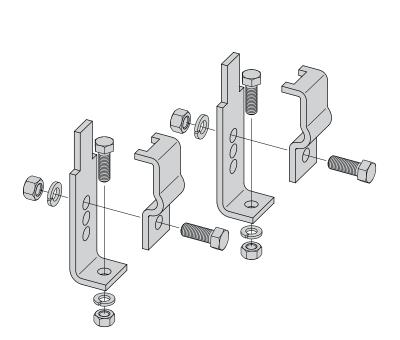

## **Runway Stand-Off Kit**

- Use to provide additional space between the top of racks and enclosures over standard runway attachment devices.
- Elevation kits options are 2" (51mm, 2<sup>1</sup>/2" (63mm) or 3" (76mm) and 4" (101mm, 5" (127mm) or 6" (152mm).
- Can be installed to accommodate perpendicular or parallel pathway orientations.
- Rack elevation kits include: (1) pair of brackets and assembly hardware.
- Cabinet elevation kits include: (2) pair of brackets and assembly hardware.
- Rack elevation kits attach to SB2133 or SB2134 series top plate runway support kits (sold separately).
- Cabinet elevation kits attach directly to the cabinets.
- Finish\_\_\_: Flat Black Powder Coat (FB), Telco Gray Powder Coat (TG) or Yellow Zinc (YZ)