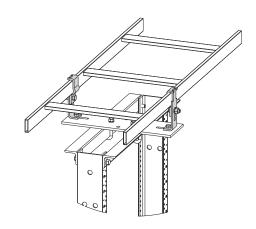

## **Runway Stand-Off Kit**

- Use to provide additional space between the top of racks and enclosures over standard runway attachment devices.
- Elevation kits options are 2" (51mm, 2<sup>1</sup>/2" (63mm) or 3" (76mm) and 4" (101mm, 5" (127mm) or 6" (152mm).
- Can be installed to accommodate perpendicular or parallel pathway orientations.
- Rack elevation kits include: (1) pair of brackets and assembly hardware.
- Cabinet elevation kits include: (2) pair of brackets and assembly hardware.
- Rack elevation kits attach to SB2133 or SB2134 series top plate runway support kits (sold separately).
- Cabinet elevation kits attach directly to the cabinets.
- Finish\_\_\_: Flat Black Powder Coat (FB), Telco Gray Powder Coat (TG) or Yellow Zinc (YZ)