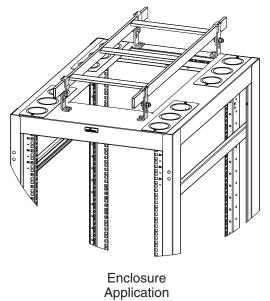

## **Runway Stand-Off Kit**

- Use to provide additional space between the top of racks and enclosures over standard runway attachment devices.
- Elevation kits options are 2" (51mm, 2<sup>1</sup>/2" (63mm) or 3" (76mm) and 4" (101mm, 5" (127mm) or 6" (152mm).
- Can be installed to accommodate perpendicular or parallel pathway orientations.
- Rack elevation kits include: (1) pair of brackets and assembly hardware.
- Cabinet elevation kits include: (2) pair of brackets and assembly hardware.
- Rack elevation kits attach to SB2133 or SB2134 series top plate runway support kits (sold separately).
- Cabinet elevation kits attach directly to the cabinets.
- Finish\_\_\_: Flat Black Powder Coat (FB), Telco Gray Powder Coat (TG) or Yellow Zinc (YZ)

Two-Post Rack Application

| Part<br>Number | Application   | Runway<br>Height          |      | Elevation<br>Settings |                   | Weight |        |
|----------------|---------------|---------------------------|------|-----------------------|-------------------|--------|--------|
|                |               | In.                       | (mm) | In.                   | (mm)              | Lbs.   | (kg)   |
| SB227R3        | Two-Post Rack | 1 <sup>1</sup> /2"        | (38) | 2", 21/2", & 3"       | (51, 63, & 76)    | 1.5    | (0.68) |
| SB227R6        | Two-Post Rack | <b>1</b> 1/2"             | (38) | 4", 5", & 6"          | (101, 127, & 152) | 1.5    | (0.68) |
| SB227E3        | Enclosures    | <b>1</b> 1/2"             | (38) | 2", 21/2", & 3"       | (51, 63, & 76)    | 1.5    | (0.68) |
| SB227E6        | Enclosures    | <b>1</b> <sup>1</sup> /2" | (38) | 4", 5", & 6"          | (101, 127, & 152) | 1.5    | (0.68) |