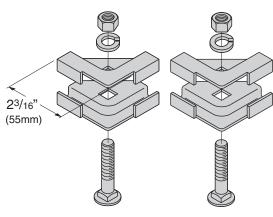

## Runway 90° Junction Splice Clamp & Kit

- Use to connect cable runway stringers to form a 90° horizontal tee.
- SB165 includes one (1) clamp and hardware as shown.
- SB2101A kit includes two (2) clamps and hardware as shown.
- Material: ASTM A570 structural steel
- Finish : Yellow Zinc (YZ) or Black Zinc (BZ)
- UL Classified file number E60548

**Pair of Splice Clamps** 

|     | Part    | Runway Height |      | Weight |       |
|-----|---------|---------------|------|--------|-------|
|     | Number  | ln.           | (mm) | Lbs.   | (kg)  |
| do. | SB2101A | <b>1</b> 1/2" | (38) | 0.63   | (.28) |

**SB2101A** 