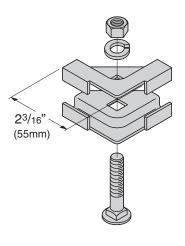

## Runway 90° Junction Splice Clamp & Kit

- Use to connect cable runway stringers to form a 90° horizontal tee.
- SB165 includes one (1) clamp and hardware as shown.
- SB2101A kit includes two (2) clamps and hardware as shown.
- Material: ASTM A570 structural steel
- Finish : Yellow Zinc (YZ) or Black Zinc (BZ)
- UL Classified file number E60548

**SB165** 

## **One Splice Clamp**

| Part<br>Number | Runway Height |      | Weight<br>Lbs. (kg) |       |
|----------------|---------------|------|---------------------|-------|
| SB165          | <b>1</b> 1/2" | (38) | 0.32                | (.14) |