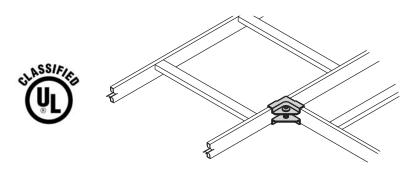

## Runway 90° Junction Splice Clamp & Kit

- Use to connect cable runway stringers to form a 90° horizontal tee.
- SB165 includes one (1) clamp and hardware as shown.
- SB2101A kit includes two (2) clamps and hardware as shown.
- Material: ASTM A570 structural steel
- Finish : Yellow Zinc (YZ) or Black Zinc (BZ)
- UL Classified file number E60548