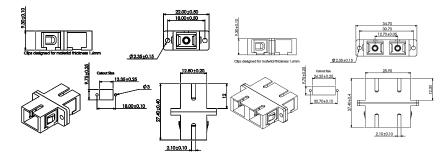

# SC Optical Fibre Adaptors

Optronics offers a range of high quality SC adaptors which have high precision alignment sleeves for reliability and improved reconnectability. For singlemode applications a ceramic sleeve is supplied to ensure a high precision alignment. For multimode applications a phosphor bronze sleeve is supplied. The housing is available in different colours with options for flange or flangeless body, metal clips or inbuilt clips

## **Technical Specification**

|                            | CERAMIC | PHOSPHOR<br>BRONZE       | CONFORMANCE    |
|----------------------------|---------|--------------------------|----------------|
| Insertion Loss (Typ)       | 0.1 dB  | 0.15 dB                  | IEC 61300-3-4  |
| Mating Durability          | -       | 500                      | IEC 61300-2-2  |
| Receptacle Retention force | -       | 2N - 5.9N                | IEC 61754-4    |
| Operating temperature      | -       | -25 to +70, 12<br>cycles | IEC 61300-2-22 |