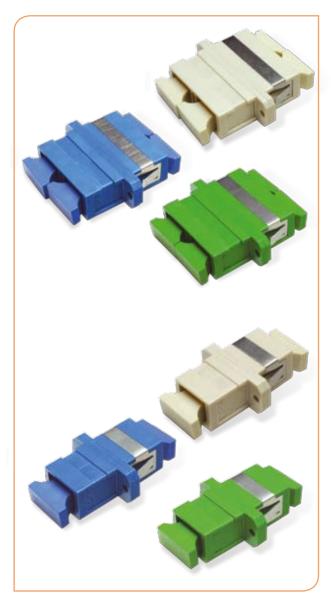

# SC Optical Fibre Adaptors

Optronics offers a range of high quality SC adaptors which have high precision alignment sleeves for reliability and improved reconnectability. For singlemode applications a ceramic sleeve is supplied to ensure a high precision alignment. For multimode applications a phosphor bronze sleeve is supplied. The housing is available in different colours with options for flange or flangeless body, metal clips or inbuilt clips

## **Ordering Information**

| MODE TYPE COLOUR |     |        | PART NO.        |                 |  |
|------------------|-----|--------|-----------------|-----------------|--|
|                  |     | COLOUR | SIMPLEX         | DUPLEX          |  |
| SM               | APC | GREEN  | SCAPCUSGREEN/Z  | SCAPCUDGREEN/Z  |  |
| SM               | PC  | BLUE   | SCUSZR02/Z      | SCUDZR02/Z      |  |
| MM               | PC  | BEIGE  | SCUSPHBRBEIGE/Z | SCUDPHBRBEIGE/Z |  |
| MM               | PC  | AQUA   | SCSMPXAQUA/Z    | SCDPXAQUA/Z     |  |