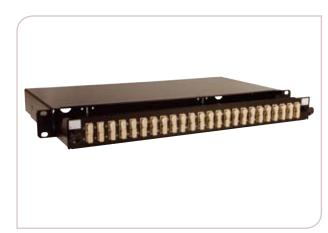

## S09 1U Sliding Patch Panel

Optronics offers an innovative, robust 1U sliding patch panel. This panel has been designed to accept up to 48 fibres housed within a 1U space.

With the ability to use a full array of Adaptor types offering a flexible solution to the end user, enabling them to incorporate a multi functional panel which allow easy access during installation or re-work with no disturbance of the existing cable or

## Features/Benefits

- Up to 48 fibres in 1U
- Multiple Adaptor options available
- 24 Adaptor positions
- Individually labelled ports
- 45° open working angle
- Accepts loose tube, distribution and pre terminated cables
- ROHS, REACH SvHC and UL rated
- Fits standard 19"