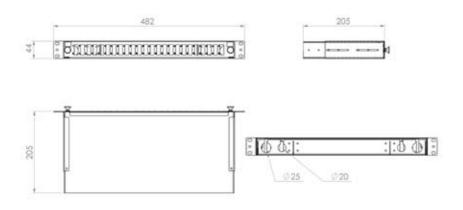

## **Applications**

- Data centres, premise installations, telecommunication networks
- Ethernet, Fibre Channel, ATM, LAN, MAN and WAN
- **Data communication**
- Indoor applications

|                             | CHARACTERISTIC                                                    |
|-----------------------------|-------------------------------------------------------------------|
| U Size                      | 1U (44.4mm)                                                       |
| Width                       | 482mm                                                             |
| Depth                       | 205mm                                                             |
| Net weight                  | 2.5 kgs                                                           |
| Packaged weight             | 3 kgs                                                             |
| Packaged dimensions         | 450mm W X 55mm H x 260mm D                                        |
| IP rating                   | IP20                                                              |
| Suitable for Adaptor type   | SC Duplex                                                         |
| Number of ports             | 24                                                                |
| Cable Entry 20mm            | 2                                                                 |
| Cable entry 25mm            | 2                                                                 |
| Mounting Adjustment range   | 50mm                                                              |
| Material                    | Cold- rolled steel                                                |
| Material thickness          | 1.2mm                                                             |
| Material coating            | Powder coating                                                    |
| Colour                      | RAL 9004                                                          |
| Operating temperature       | -40°c to +50°c                                                    |
| Designed in accordance with | TIA/EIA 568.C, ISO/IEC 11801, EN50173, IEC60304, IEC61754,EN297-1 |
| Compliant to                | RoHS, Reach/SVHC                                                  |