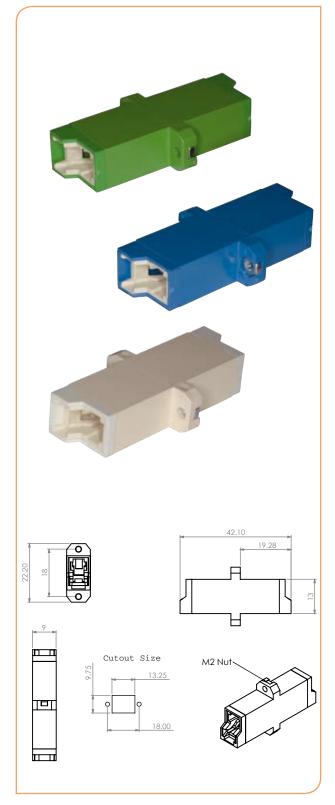

# E2000 Adaptors

FibreFab offers a range of high quality E2000 adaptors which have high precision alignment sleeves for reliability and better reconnectability. Each E2000 connector has an inbuilt mechanism to open the shutter and guide the ferrule in the alignment sleeve. E2000 adaptors come with a ceramic sleeves for the singlemode and phosphor bronze sleeves for the multimode. The housing is available in different colours and a flangeless body option.

### **Ordering Information**

| Mode | Туре | Colour | Simplex        | Configuration                          |  |
|------|------|--------|----------------|----------------------------------------|--|
| SM   | APC  | Green  | E2APCUGREEN    | Flange with two holes and SC footprint |  |
| SM   | PC   | Blue   | E2UBLUE        |                                        |  |
| MM   | PC   | Beige  | E2UBEIGE       |                                        |  |
|      |      |        |                |                                        |  |
| SM   | APC  | Green  | E2APCUGREEN/FL | Flangeless with SC footprint           |  |
| SM   | PC   | Blue   | E2UBLUE/FL     |                                        |  |
| MM   | PC   | Beige  | E2UBEIGE/FL    |                                        |  |