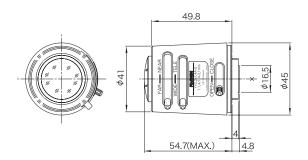

## **Fish-eye** (1.4-3.1mm)

YV2.2x1.4A-2

Unit : mm

|                                                |       | Y V2.2 | (1.4A-2         |
|------------------------------------------------|-------|--------|-----------------|
| Focal Length (mm)                              |       |        | 1.4 - 3.1(2.2x) |
| Iris Range                                     |       |        | F1.4 - Close    |
| Operation                                      | Zoom  |        | Manual          |
|                                                | Focus |        | Manual          |
|                                                | Iris  |        | Manual          |
| Angle Of View<br>(H×V)                         | 1/3"  | WIDE   | 185°(φ3.45mm)   |
|                                                |       | TELE   | 94°47' × 69°26' |
|                                                | 1/4"  | WIDE   | 185° × 121°     |
|                                                |       | TELE   | 69°26' × 51°30' |
| Focusing Range (From Front Of The Lens)(m)     |       |        | ∞ - 0.2         |
| Object<br>Dimensions<br>at M.O.D.<br>(H×V)(mm) | 1/3"  | WIDE   | _               |
|                                                |       | TELE   | 448 × 287       |
|                                                | 1/4"  | WIDE   | -               |
|                                                |       | TELE   | 287 × 200       |
| Back Focal Distance (in air) (mm)              |       |        | 7.82            |
| Exit Pupil Position (From Image Plane) (mm)    |       |        | -45             |
| Filter Thread (mm)                             |       |        | _               |
| Mount                                          |       |        | CS              |
| Mass (g)                                       |       |        | 70              |
| Coil Resistance                                |       |        | -               |
| Current Consumption                            |       |        | -               |
| Remarks                                        |       |        | _               |