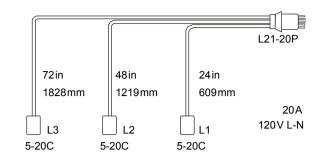

C13<br>(3) IEC 320 C19 | Yes        |  |
| AP9510L620               | L6-20P | (1) NEMA L6-20R                     | Yes        |  |
| SU045X163                | L6-20P | (1) NEMA L6-30R                     | No         |  |

#### How to use the multi-branch cordset adapters



Use the multi-branch cordset adapters with an InfraStruXure system. Connect a multi-branch cordset adapter's plug only to an InfraStruXure PDU power cord.

Connect the plug of the multi-branch cordset adapter to the receptacle of an InfraStruXure PDU power cord in an InfraStruXure Shielding Trough.



Connect each of the three receptacles on the multi-branch cordset adapter to a different APC Rack PDU. See the tables beginning on the previous page for compatible APC Rack PDUs.

### **Specifications**

#### AP9882



#### AP9883



#### AP9884





## **APC Worldwide Customer Support**

Customer support for this or any other APC product is available at no charge in any of the following ways:

- Visit the APC Web site to access documents in the APC Knowledge Base and to submit customer support requests.
  - www.apc.com (Corporate Headquarters)

Connect to localized APC Web sites for specific countries, each of which provides customer support information.

– www.apc.com/support/

Global support searching APC Knowledge Base and using e-support.

- Contact an APC Customer Support center by telephone or e-mail.
  - Regional centers:

| Direct InfraStruXure Customer Support Line | (1)(877)537-0607 (toll free)   |  |
|--------------------------------------------|--------------------------------|--|
| APC he