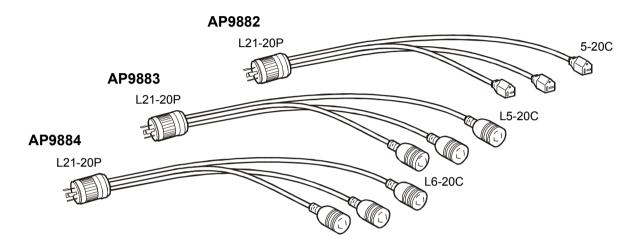

# PDU Multi-Branch Cordset Adapters Installation and Specifications

APC offers three Multi-Branch Cordset Adapters. The adapters connect to a multi-branch power cord on the InfraStruXure PDU, and distribute three separate branches to Rack PDUs in your equipment racks. See the tables beginning on this page for compatible APC Rack PDUs.



| Compatible APC 120V PDUs |        |                 |            |  |
|--------------------------|--------|-----------------|------------|--|
| PDU#                     | Plug   | Outlets         | Manageable |  |
| AP7530                   | L5-20P | (24) NEMA 5-20R | No         |  |
| AP9551                   | L5-20P | (14) NEMA 5-15R | No         |  |
| AP9563                   | 5-20P  | (10) NEMA 5-20R | No         |  |
| AP9564                   | L5-20P | (10) NEMA 5-20R | No         |  |
| AP7830                   | L5-20P | (24) NEMA 5-20R | Yes        |  |
| AP7901                   | L5-20P | (8) NEMA 5-20R  | Yes        |  |
| AP7930                   | L5-20P | (24) NEMA 5-20R | Yes        |  |
| AP7930J                  | L5-20P | (24) NEMA 5-15R | Yes        |  |
| AP95