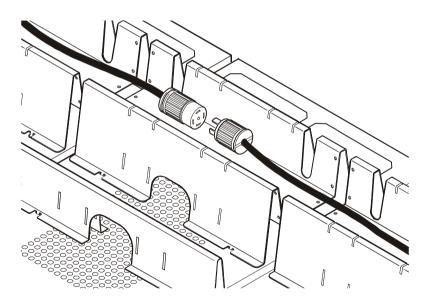

#### How to use the multi-branch cordset adapters

Use the multi-branch cordset adapters with an InfraStruXure system. Connect a multi-branch cordset adapter's plug only to an InfraStruXure PDU power cord.

Connect the plug of the multi-branch cordset adapter to the receptacle of an InfraStruXure PDU power cord in an InfraStruXure Shielding Trough.

Connect each of the three receptacles on the multi-branch cordset adapter to a different APC Rack PDU. See the tables beginning on the previous page for compatible APC Rack PDUs.