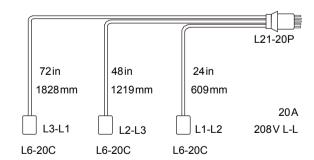

|  |
| AP9510L620               | L6-20P | (1) NEMA L6-20R                     | Yes        |  |
| SU045X163                | L6-20P | (1) NEMA L6-30R                     | No         |  |

#### How to use the multi-branch cordset adapters



Use the multi-branch cordset adapters with an InfraStruXure system. Connect a multi-branch cordset adapter's plug only to an InfraStruXure PDU power cord.

Connect the plug of the multi-branch cordset adapter to the receptacle of an InfraStruXure PDU power cord in an InfraStruXure Shielding Trough.



Connect each of the three receptacles on the multi-branch cordset adapter to a different APC Rack PDU. See the tables beginning on the previous page for compatible APC Rack PDUs.

### **Specifications**

#### AP9882



#### AP9883



#### AP9884





## **APC Worldwide Customer Support**

Customer support for this or any other APC product is available at no charge in any of the following ways:

- Visit the APC Web site to access documents in the APC Knowledge Base and to submit customer support requests.
  - www.apc.com (Corporate Headquarters)

Connect to localized APC Web sites for specific countries, each of which provides customer support information.

– www.apc.com/support/

Global support searching APC Knowledge Base and using e-support.

- Contact an APC Customer Support center by telephone or e-mail.
  - Regional centers:

| Direct InfraStruXure Customer Support Line | (1)(877)537-0607 (toll free)   |  |
|--------------------------------------------|--------------------------------|--|
| APC headquarters U.S., Canada