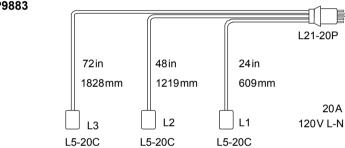

320 C19 | Yes        |  |
| AP9510L620               | L6-20P | (1) NEMA L6-20R                     | Yes        |  |
| SU045X163                | L6-20P | (1) NEMA L6-30R                     | No         |  |

#### How to use the multi-branch cordset adapters



Use the multi-branch cordset adapters with an InfraStruXure system. Connect a multi-branch cordset adapter's plug only to an InfraStruXure PDU power cord.

Connect the plug of the multi-branch cordset adapter to the receptacle of an InfraStruXure PDU power cord in an InfraStruXure Shielding Trough.



Connect each of the three receptacles on the multi-branch cordset adapter to a different APC Rack PDU. See the tables beginning on the previous page for compatible APC Rack PDUs.

### **Specifications**

#### AP9882



#### AP9883



#### AP9884





## **APC Worldwide Customer Support**

Customer support for this or any other APC product is available at no charge in any of the following ways:

- Visit the APC Web site to access documents in the APC Knowledge Base and to submit customer support requests.
  - www.apc.com (Corporate Headquarters)

Connect to localized APC Web sites for specific countries, each of which provides customer support information.

– www.apc.com/support/

Global support searching APC Knowledge Base and using e-support.

- Contact an APC Customer Support center by telephone or e-mail.
  - Regional centers:

| Direct InfraStruXure Customer Support Line | (1)(877)537-0607 (toll free)   |  |
|--------------------------------------------|--------------------------------|--|
| APC headquarters U.S.