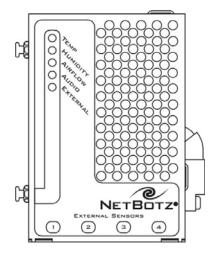

## **NetBotz Sensor Pod 120**

Thank you for buying this NetBotz Sensor Pod 120. Designed for use with NetBotz 500 and NetBotz 420 appliances, the Sensor Pod 120 pod features a USB port that enables the pod to be tethered to the base station using a standard USB cable. The Sensor Pod 120 includes the following features:

- Integrated Temperature Sensor
- Integrated Humidity Sensor
- Integrated Dew Point Sensor
- Integrated Air Flow Sensor
- Integrated Audio Sensor
- 4 External Sensor Ports