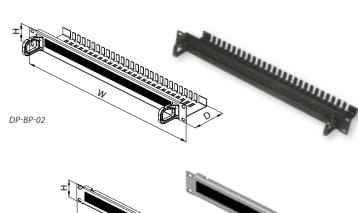

#### 19" VENTED PANEL WITH BRUSH

Enables front to rear cable passage through empty positions in rack whilst helping to minimize by-pass airflow.

### **DESCRIPTION:**

- Types:
- a) with brush
- b) with brush and cable management
- Vented panel with brush and cable management has cable management bar on back and two cable brackets 40x50mm on sides
- Height 1U
- Color powder coated RAL (standard RAL 9005)

| Code     | Height | Width | Depth in mm |
|----------|--------|-------|-------------|
| DP-BP-02 | 1U     | 19"   | 85          |
| DP-BP-03 | 1U     | 19"   |             |