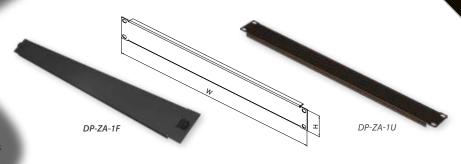

# 19" BLANK AND FAST BLANK PANELS

Used to cover empty positions in rack to minimize by-pass airflow and enhance aesthetic appearance.

## **DESCRIPTION:**

- Height 1, 2, 3, and 5U
- Color powder coated RAL (standard RAL 9005)
- Tool-less solution uses quarter turn fasteners

For tool-less design use code with the suffix **F.** 

| Code     | Height | Width |  |
|----------|--------|-------|--|
| DP-ZA-1U | 1U     | 19"   |  |
| DP-ZA-2U | 2U     | 19"   |  |
| DP-ZA-3U | 3U     | 19"   |  |
| DP-ZA-5U | 5U     | 19"   |  |
| DP-ZA-1F | 1U     | 19"   |  |
| DP-ZA-2F | 2U     | 19"   |  |
| DP-ZA-3F | 3U     | 19"   |  |
| DP-ZA-5F | 5U     | 19"   |  |
|          |        |       |  |