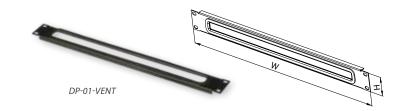

## 19" VENTED PANEL

Enables front to rear cable passage through empty positions in rack.

# **DESCRIPTION:**

- Height 1U
- Width 19"
- Color powder coated RAL (standard RAL 9005)

| Code       | Height | Width |
|------------|--------|-------|
| DP-01-VENT | 1U     | 19"   |