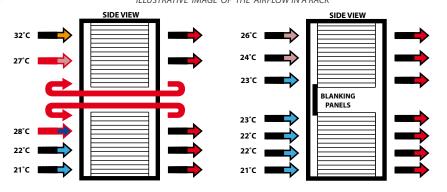

# 19" BLANK AND FAST BLANK PANELS

Used to cover empty positions in rack to minimize by-pass airflow and enhance aesthetic appearance.

## **DESCRIPTION:**

- Height 1, 2, 3, and 5U
- Color powder coated RAL (standard RAL 9005)
- Tool-less solution uses quarter turn fasteners

For tool-less design use code with the suffix **F.** 

| Code     | Height | Width |  |
|----------|--------|-------|--|
| DP-ZA-1U | 1U     | 19"   |  |
| DP-ZA-2U | 2U     | 19"   |  |
| DP-ZA-3U | 3U     | 19"   |  |
| DP-ZA-5U | 5U     | 19"   |  |
| DP-ZA-1F | 1U     | 19"   |  |
| DP-ZA-2F | 2U     | 19"   |  |
| DP-ZA-3F | 3U     | 19"   |  |
| DP-ZA-5F | 5U     | 19"   |  |
|          |        |       |  |



ILLUSTRATIVE IMAGE OF THE AIRFLOW IN A RACK



## 19" VENTED PANEL

Enables front to rear cable passage through empty positions in rack.

# **DESCRIPTION:**

- Height 1U
- Width 19"
- Color powder coated RAL (standard RAL 9005)

| Code       | Height | Width |
|------------|--------|-------|
| DP-01-VENT | 1U     | 19"   |



#### 19" VENTED PANEL WITH BRUSH

Enables front to rear cable passage through empty positions in rack whilst helping to minimize by-pass airflow.

### **DESCRIPTION:**

- Types:
- a) with brush
- b) with brush and cable management
- Vented panel with brush and cable management has cable management bar on back and two cable brackets 40x50mm on sides
- Height 1U
- Color powder coated RAL (standard RAL 9005)

| Code     | Height | Width | Depth in mm |
|----------|--------|-------|-------------|
| DP-BP-02 | 1U