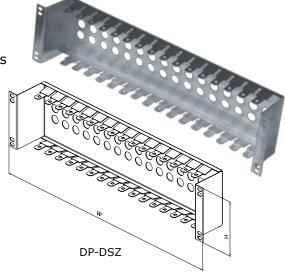

# 19" PATCH PANELS FOR LSA-PLUS MODULES

Used for installing modules LSA-PLUS (spacing 96mm).

# Description:

- 16 positions for installation of 10 pair LSA-PLUS modules
- Finishing: zinc plated

| 19" PATCH PANELS FOR LSA-PLUS MODULES |       |        |                  |  |  |
|---------------------------------------|-------|--------|------------------|--|--|
| Code                                  | Width | Height | No. of positions |  |  |
| DP-DSZ                                | 19"   | 2.5U   | 16               |  |  |