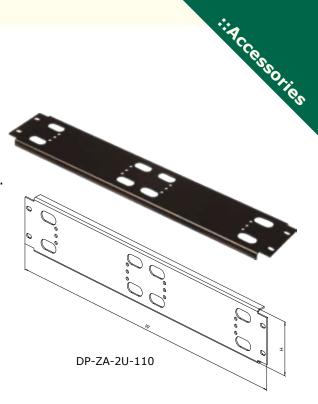

# 19" PANELS FOR 110 CONNECTING BLOCKS

Used for installing 110 connecting blocks in 19" racks.

# Description:

- Produced in sizes 2U and 4U
- Color powder coated RAL (standard RAL 9005)
- Possibility to install up to 100 pairs for height 2U incl. wire management

| 19" PANELS FOR 110 CONNECTING BLOCKS |        |           |                     |  |  |
|--------------------------------------|--------|-----------|---------------------|--|--|
| Code                                 | Height | For       |                     |  |  |
|                                      |        | 110 block | cable<br>man. panel |  |  |
| DP-ZA-2U-110                         | 2U     | 1pc       | 1pc                 |  |  |
| DP-ZA-4U-110                         | 4U     | 2pcs      | 2pcs                |  |  |