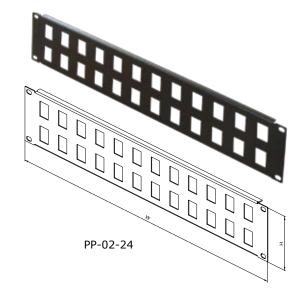

### 19" PATCH PANELS FOR KEYSTONE MODULES

Used for installing of Keystone type modules in rack.

### Description:

- Height 1U, 2U, and 3U
- Possibility to install up to 16 Keystone type modules for height 1U
- Color powder coated RAL (standard RAL 9005)
- For each module adaptor DP-KEY needed

| 19" PATCH PANELS FOR MODULES KEYSTONE TYPE |       |        |                  |  |  |
|--------------------------------------------|-------|--------|------------------|--|--|
| Code                                       | Width | Height | No. of positions |  |  |
| PP-01-16                                   | 19"   | 1U     | 16               |  |  |
| PP-02-24                                   | 19"   | 2U     | 24               |  |  |
| PP-02-32                                   | 19"   | 2U     | 32               |  |  |
| PP-03-48                                   | 19"   | 3U     | 48               |  |  |