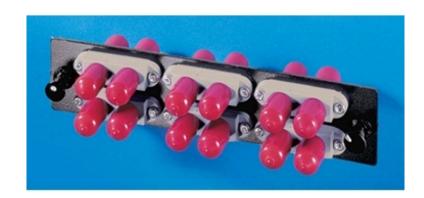

# $6\ ST\text{-}Duplex\ (12\ fibers)$ multimode adapters with phosphor-bronze alignment sleeves - OR-OFP-STD12MB

Ortronics fiber adapter panel allows for flexibility and expansion with an industry accepted style. The adapter panel snaps in for installation and can be removed easily for future changes. The adapter panel is silkscreened for easy port identification

## **GENERAL INFO**

Number Of Ports: 6

Typical Applications: Multimode

## TECHNICAL INFO

Fiber Capacity: 12