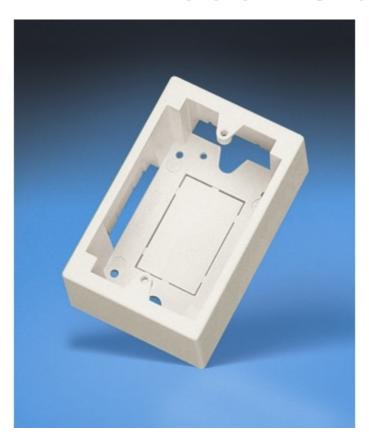

# Surface Mount Box (single gang), 2" deep, Fog White - OR-40300185

Ortronics Single Gang Surface Mount Boxes support single gang faceplates and can mount directly onto recessed electrical boxes.

#### **FEATURES**

- Versatile surface box design
- Accepts all Ortronics single gang plates
- Extra deep design

#### **BENEFITS**

- Mounts to recessed single box or directly to wall
- Supports a large variety of applications
- Improves cable management