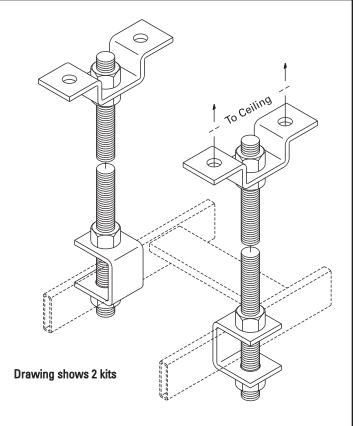

## THREADED CEILING KIT

Used to suspend Cable Runway from the ceiling. Material is steel, finished with Gold over zinc plating.

## Kit consists of:

- (1) ceiling support bracket
- (1) either 3/8-16 x 6', 5/8-11 x 6', M10 x 2M or M16 x 2M threaded rod
- (1) runway support bracket
- (4) either 3/8-16, 5/8-11, M10 or M16 hex nuts

Note: Recommended spacing between ceiling kits is 5' (1.5 m). The ceiling hole diameter for P/N 11310 is .375" (9.5 mm) for 3/8" or M10 rod; .500" (12.7 mm) for 5/8" or M16 rod.