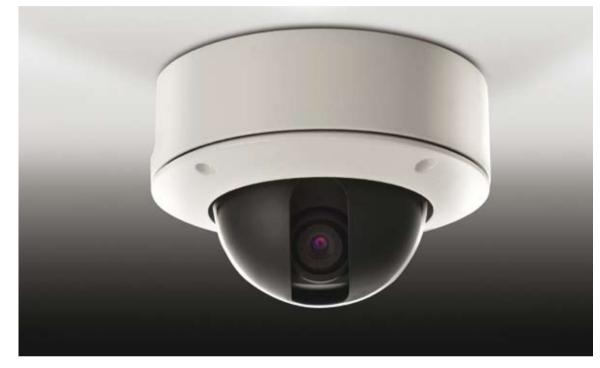

AXIS 206/207 Vandal-Resistant Housing provides a tamper-resistant solution for indoor security applications using AXIS 206 and AXIS 207 Network Cameras. It is an ideal solution for prisons, institutions, shopping malls, supermarkets, schools and government facilities.

Vandal-resistance is ensured by tamper-resistant screws and cable access ports on the side and top, all-in-all making the housing highly suitable for exposed indoor environments.

With cast aluminum, AXIS 206/207 Vandal-Resistant Housing provides high impact resistance.

AXIS 206/207 Vandal-Resistant Housing is suited for both wall and ceiling mounting.

The surface-mount is designed to make the installation of the housing quick and simple.