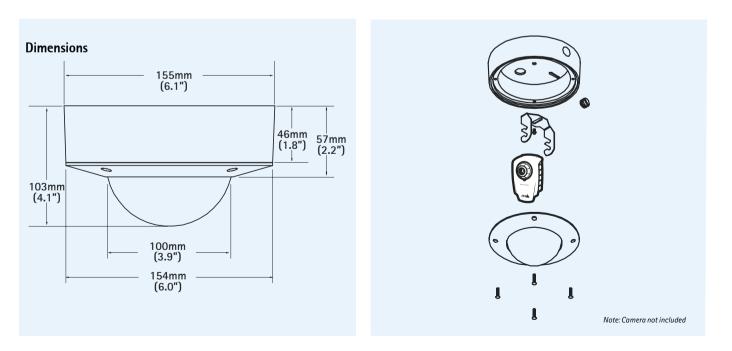

AXIS 206/207 Vandal-Resistant Housing is suited for both wall and ceiling mounting.

The surface-mount is designed to make the installation of the housing quick and simple.

## Technical specifications – AXIS 206/207 Vandal-Resistant Housing

| General               |                                                                                          |
|-----------------------|------------------------------------------------------------------------------------------|
| Supported cameras     | AXIS 206 and AXIS 207 Network Cameras<br>AXIS 207W and AXIS 207MW not supported          |
| Casing                | Upper unit: Cast aluminum<br>Lower unit: Cast aluminum trim ring with polycarbonate dome |
| Dimensions<br>(H x W) | 103 x 154 mm (4.1" x 6.1")                                                               |
| Environment           | Indoor<br>Ceiling/wall mount                                                             |
| Unit weight           | 1.36 kg (3.0 lb.)                                                                        |