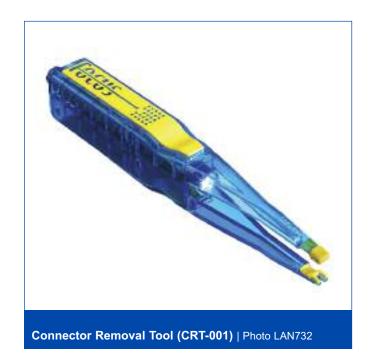

Corning Cable Systems Connector Removal Tool (CRT-001) is designed to allow for easy removal and insertion of SC and small-form-factor connectors in high-density patch panels. With an integrated flashlight to enable visibility in densely populated enclosures and low-light situations, the connector removal tool is used with SC, LC, MT-RJ and MU connectors and is designed to work with cable jacket types of 3 mm, 2 mm and 1.6 mm and with 900 µm buffered fiber.

Designed for comfortable one-handed operation, it features long, narrow jaws with universal tips that make connector insertion and removal easy, even in high-density patch panels. The tips feature a contoured notch on one side to prevent depression of the latch on LC connectors, ensuring proper latching when the connector is placed in the patch panel.