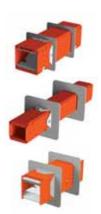

#### EZ-Path Firestop

Support Systems

EZ-Path from Cablofil provides total containment and fire protection in both data communications cabling, low and high voltage wiring network applications. It installs in minutes and new cables can be added or existing wiring removed without the need for additional fire stopping.

EZ-Path offers maximum resistance to fire whether it is empty or 100% visually full. Fast-acting intumescent performance: features a built-in firestopping system that automatically adjusts to the number of cables installed. Exposed to fire or high temperatures, this intumescent material responds to flames or heat by quickly sealing the pathway and preventing the passage of flames and smoke.

| Anixter No           | Vendor No | Description                                                                                                                          |  |  |
|----------------------|-----------|--------------------------------------------------------------------------------------------------------------------------------------|--|--|
| EZ-PATH COMPLETE KIT |           |                                                                                                                                      |  |  |
| 319461               | 250028    | EZ-Path firestop device kit 75mm high x 75mm wide<br>x 267mm long, includes 2 wall plates 102mm x 102mm                              |  |  |
| 319464               | 250518    | EZ-Path Mini fire-rated device kit, 37mm high x 37mm wide x 267mm long, includes 2 wall plates 76mm wide x 76mm long                 |  |  |
| 325419               | 250068    | EZ-Path Max firestop device kit, $102$ mm high x $116$ mm wide x $353$ mm long, includes 2 wall plates $191$ mm high x $178$ mm wide |  |  |