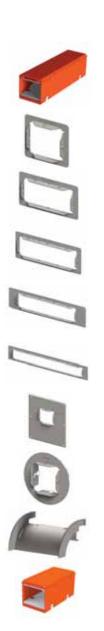

| Anixter No           | Vendor No | Description                                                                                                                          |  |  |
|----------------------|-----------|--------------------------------------------------------------------------------------------------------------------------------------|--|--|
| EZ-PATH COMPLETE KIT |           |                                                                                                                                      |  |  |
| 319461               | 250028    | EZ-Path firestop device kit 75mm high x 75mm wide<br>x 267mm long, includes 2 wall plates 102mm x 102mm                              |  |  |
| 319464               | 250518    | EZ-Path Mini fire-rated device kit, 37mm high x 37mm wide x 267mm long, includes 2 wall plates 76mm wide x 76mm long                 |  |  |
| 325419               | 250068    | EZ-Path Max firestop device kit, $102$ mm high x $116$ mm wide x $353$ mm long, includes 2 wall plates $191$ mm high x $178$ mm wide |  |  |

### EZ-Path Firestop EZD 44

| Anixter No                      | Vendor No | Description                                                                                                       |  |  |
|---------------------------------|-----------|-------------------------------------------------------------------------------------------------------------------|--|--|
| EZ-PATH DEVICES AND ACCESSORIES |           |                                                                                                                   |  |  |
| 325418                          | 250058    | EZ-Path Max firestop device, 102mm high x 116mm wide x 353mm long, does NOT include wall plate                    |  |  |
| 325420                          | 250111    | Single wall plates, one pair for installing one EZ-Path Max device Anixter Number 325418, 191mm high x 178mm wide |  |  |
| 325421                          | 250250    | Wall plates, one pair for installing one to five EZ-Path Max devices Anixter Number 325418                        |  |  |