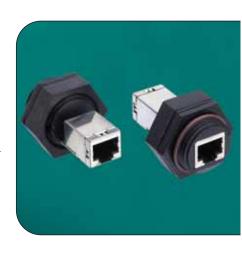

## Bulkhead Pass-thru Receptade

- Back to back RJ-45or RJ11 versions
- RJ-45 version with patch cord lead

RJ45 Threaded

**Industrial Ethernet** 

- Easy Method for bringing an Ethernet connection in from a harsh environment to an industrial enclosure
- Category 5e compliant
- Achieves IEC IP67 rated seal when mated with an RJ-Lnxx cordset – but also compatible with RJ-45 patch cords

Ethernet devices such as PLCs, I/O and even DIN rail mount switches are becoming prevelant items within industrial enclosures, but a problem exists when the Ethernet connection has to leave the enclosure to connect to devices on the factory floor. Use of the RJ-Lnxx® bulkhead pass-thru overcomes this issue by providing a sealed, robust connection on the outside of the cabinet and then a commercial grade patch cord for connection within the cabinet. These pass-thrus can be ordered with a RJ45 or RJ11 jack for connection of any length patch cord for the internal enclosure connection or with 12" of patch cord directly attached.