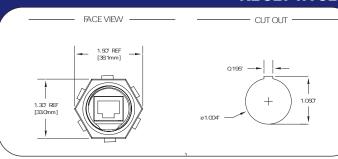

## **Specifications**

VITON

O-RING MATERIAL:
INSERT MATERIAL:
OVERVOLD MATERIAL:
COUPLING NUT MATERIAL:
SHELL MATERIAL:
KNOCKOUT HOLE
THREAD SIZE:
FANEL THICKNESS

OPERATING TEMPERATURE:
RETURN LOSS
ENVIRONMENTAL RATING:
TIA ÆA RATING:
RJ-45 JACK
PLATING:

CURRENT RATING: VOLTAGE RATING: **RJ-11 JACK** PLATING:

CURRENT RATING:

VOLTAGE RATING:

POLYURETHANE
ACRYLONITRILE-BUTADIENE-STYRENE (ABS)
ACRYLONITRILE-BUTADIENE-STYRENE (ABS)
1.063
UNC 1" - 14"
.125' MAXIMUMWITH GASKET,
.187' MAXIMUMWITHOUT GASKET,
.062' MNIMUM
-20' TO 80' C
5dB@ 100mHZ
IEC IP67
CATEGORY 59