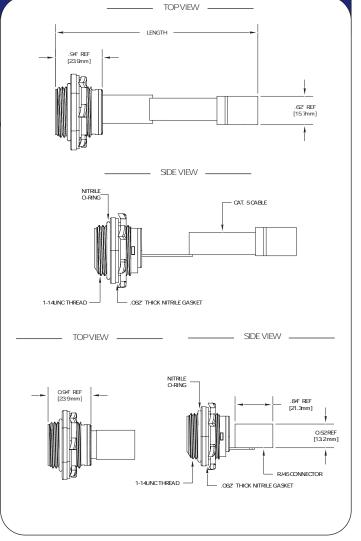

## **Specifications**

VITON

O-RING MATERIAL:
INSERT MATERIAL:
OVERVOLD MATERIAL:
COUPLING NUT MATERIAL:
SHELL MATERIAL:
KNOCKOUT HOLE
THREAD SIZE:
FANEL THICKNESS

OPERATING TEMPERATURE:
RETURN LOSS
ENVIRONMENTAL RATING:
TIA ÆA RATING:
RJ-45 JACK
PLATING:

CURRENT RATING: VOLTAGE RATING: **RJ-11 JACK** PLATING:

CURRENT RATING:

VOLTAGE RATING:

POLYURETHANE
ACRYLONITRILE-BUTADIENE-STYRENE (ABS)
ACRYLONITRILE-BUTADIENE-STYRENE (ABS)
1.063
UNC 1" - 14"
.125' MAXIMUMWITH GASKET,
.187' MAXIMUMWITHOUT GASKET,
.062' MNIMUM
-20' TO 80' C
5dB@ 100mHZ
IEC IP67
CATEGORY 59