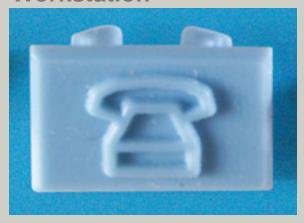

# Workstation

Part Number: OR-40326100

Ortronics Voice, Data or Blank Colored Snap-In Icon Tabs provide port identification for the many icon compatible patch panels and workstation ports available from Ortronics. Standard packaging is

Colored Snap-in Icon (Voice), package of 100

100 per bag

Description:

# **■** Specifications

Category Performance/ Application Voice
Footprint Icon
Color Lt Blue
Labeling & Identification YES

Height .394" (10.01 mm)
Width .242" (6.15 mm)
Product Type or Accessory Jack Designation