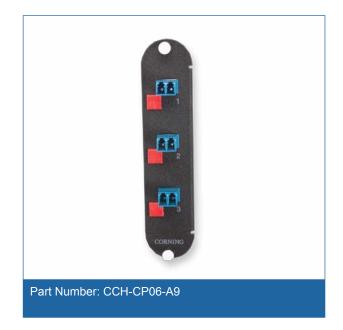

### Closet Connector Housing (CCH) Panel, LC Adapters

Duplex, 6 F, Single-mode (OS2)

Corning Cable Systems Closet Connector Housing Panels (CCH-CP) are offered in a variety of fiber counts for use with LANscape® Solutions hardware products for a "one-size-fits-all" approach. Used with factory-installed or field-installable connectors, these panels provide interconnect or cross-connect capability in a housing at main cross-connects, intermediate cross-connects, telecommunication rooms or work areas. Available with a variety of industry-standard adapter types, the CCH-CP provides an efficient way to securely mate two connectors and offers multimode and single-mode applications.

## **Closet Connector Housing (CCH) Panel, LC Adapters**

Duplex, 6 F, Single-mode (OS2)

### Ordering Information

| Order Number        | CCH-CP06-A9                                                                       |
|---------------------|-----------------------------------------------------------------------------------|
| Product Description | Closet Connector Housing (CCH) Panel, LC adapters, duplex, 6 F, Single-mode (OS2) |