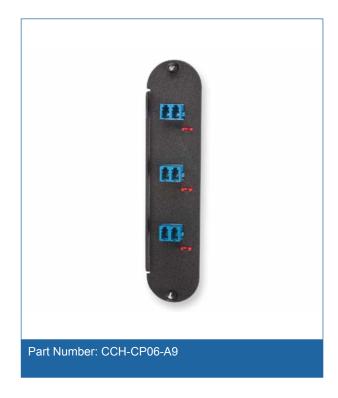

### Closet Connector Housing (CCH) Panel, LC Adapters

Duplex, 6 F, Single-mode (OS2)

Corning Cable Systems Closet Connector Housing Panels (CCH-CP) are offered in a variety of fiber counts for use with LANscape® Solutions hardware products for a "one-size-fits-all" approach. Used with factory-installed or field-installable connectors, these panels provide interconnect or cross-connect capability in a housing at main cross-connects, intermediate cross-connects, telecommunication rooms or work areas. Available with a variety of industry-standard adapter types, the CCH-CP provides an efficient way to securely mate two connectors and offers multimode and single-mode applications.

## **Closet Connector Housing (CCH) Panel, LC Adapters**

Duplex, 6 F, Single-mode (OS2)

### Ordering Information

| Order Number        | CCH-CP06-A9                                                                       |
|---------------------|-----------------------------------------------------------------------------------|
| Product Description | Closet Connector Housing (CCH) Panel, LC adapters, duplex, 6 F, Single-mode (OS2) |