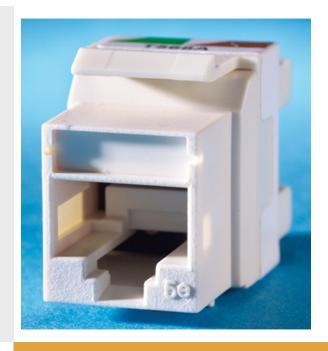

## Category 5e Keystone jack, Blue

OR-KS5EA-36

features & benefits

Category 5e Keystone jack, 8-position, 180 degree exit, icon compatible, T568A/B wiring, Blue Package of 1.TechChoice keystone jacks and modules feature an easy-to-follow universal wiring label and support standard termination using a 110-impact tool. The keystone footprint allows for the greatest flexibility in installation scheduling because its rear insertion into the faceplate allows the technician to complete the termination before and during the construction process. Package of 1.